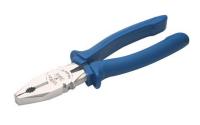

## **Combination Pliers**

#### **DIN 5244**

- Hot forged from high quality tool steel and then oil hardened.
- High performance cutting edges with additional double induction hardened and tempered at 62-64° HRC for heavy continuous use.
- Gripping surface with file cut for particularly effective hold even for thin work pieces.
- Teeth profile especially designed to tight flat, tube, nuts efficiently and for all-round use.